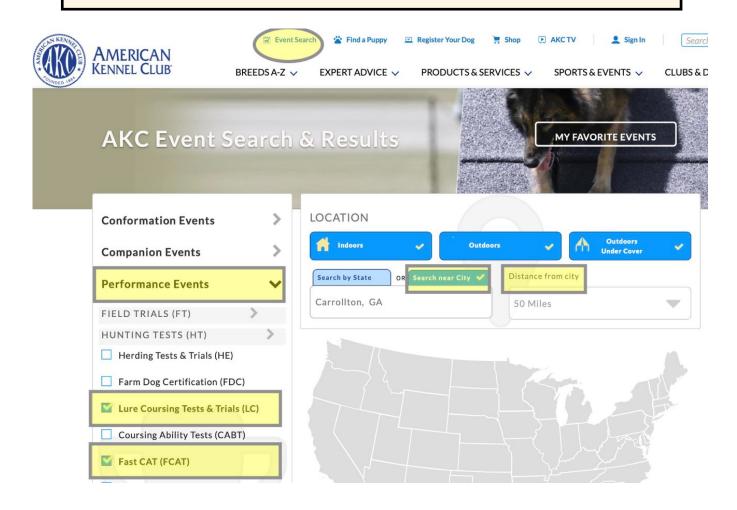

#### Just around the corner...

Check out the events taking place in Georgia on the next page. Make note of closing dates, as they're generally weeks before actual event date. Please plan ahead.

Find out more by going directly to AKC-

#### https://webapps.akc.org/event-search/#/search

. You can use the Event Search feature and pull up all AKC schedule events over the US.