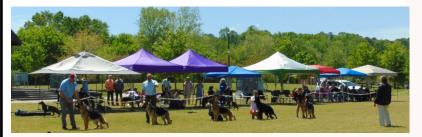

# 2024 Show Updates:

#### Premium:

Get your entries in! Closes on April 3rd.

**Dates & Location:** 

April 19-20 (Friday-Sunday)

Location: Etowah River Park.

**Saturday PM show** 

**Sunday AM Show** 

**Canton GA** 