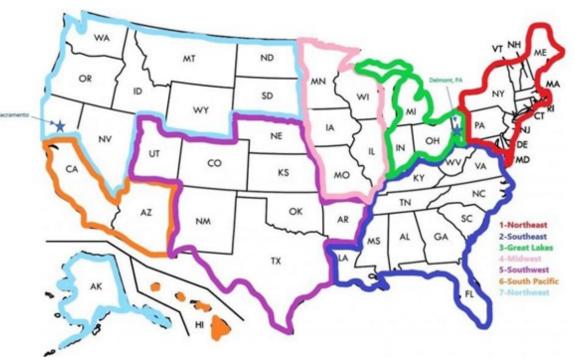

The GSDC of Atlanta is one of the many registered clubs in America who are part of the breed parent club, the German Shepherd Dog Club of America

nan Shepherd Dog Club of America (GSDCA). These clubs are split into 7 different regions, where we reside in the Southeast Region.