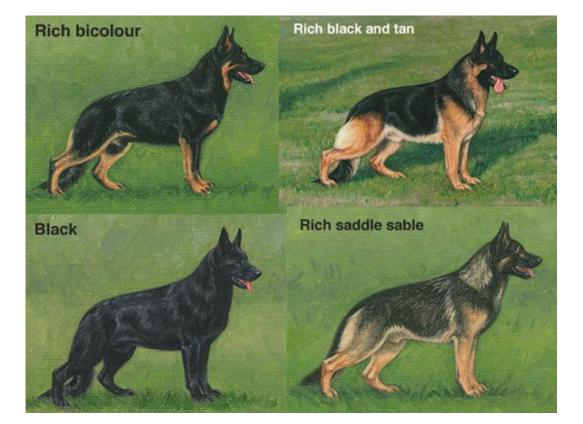

Coat & Color

The ideal dog has a double coat of medium length. The outer coat should be as dense as possible, hair straight,

harsh and lying close to the body. A slightly wavy outer coat, often of wiry texture, is permissible. The head, including the inner ear and foreface, and the legs and paws are covered with short hair, and the

neck with longer and thicker hair. The rear of the forelegs and hind legs has somewhat longer hair extending to the pastern and hock, respectively. Faults in coat include soft, silky, too long outer coat, woolly, curly, and open coat.

The German Shepherd Dog varies in color, and most colors are permissible. Strong rich colors are preferred. Pale, washed-out colors and blues or livers are serious faults. A white dog must be disqualified.