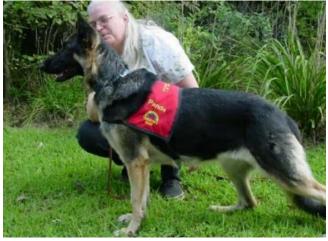

### What is a Therapy Dog?

December2005 GSDC of Atlanta

Courtesy of Alice Carnahan

A therapy dog is a dog who, after being certified as suitable to do so, performs volunteer work at one or more facilities to which the registered therapy team has been invited, or with one or more individuals who have requested visits by a registered therapy dog team. The team consists of the dog and his/her owner or handler. There is never any charge for therapy dog visits.

Types of facilities which may welcome therapy dog visits include but are not limited to nursing homes, assisted living homes, hospitals, residential hospices, schools, and children's medical facilities. A therapy dog team never visits a facility or individual without prior permission.

Therapy dogs must have very sound personalities and be absolutely safe working with different types of people, and also need to get along well with other dogs. There are several different organizations that test and register or certify therapy dogs; each one has slightly different requirements. Most provide for insurance for the facility or the dog/ handler team if all the organization's rules have been followed.

Therapy dogs may be any breed, or mixed breed dogs. They do not have to be registered with AKC or any similar registry. Although they should have had basic obedience

training, they are not required to have earned actual obedience titles. Virtually all therapy dog work is performed on leash. The owner/handler is required to keep a close eye on his/her dog at all times, for the benefit of the dog and also of the residents being visited. Jumping up on people or beds is not allowed. Most therapy dog organizations use the American Kennel Club's (AKC's) Canine Good Citizen test as the basis of their own tests. See www.akc.org, the section on Canine Good Citizen program, for a full description of what a dog must do to pass the CGC test. In general, a dog must have basic obedience training in order to pass, and must be well socialized with people of all ages, and with other dogs. In addition to the CGC requirements, many organizations will also test a dog's response to people using a walker or a wheelchair or lying in a hospital bed (usually volunteers role-play these situations). Some organizations require proof of completion of formal obedience training; many require a few supervised visits by approved evaluators after the dog passes the initial test, before full registration is granted. Each requires an annual fee for registration and renewal. Many have newsletters which they disseminate to members.